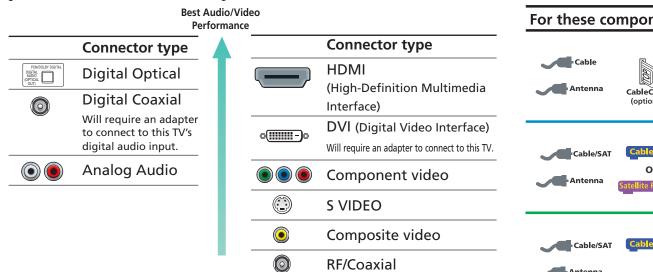

### Making Audio/Video Connections

Your new TV includes various types of video inputs and two types of audio jacks; composite-RCA type and digital audio (optical). Use the outputs/inputs that are available on your components that provide the best video/audio performances:

### Activating CableCARD<sup>™</sup> Service

Before you can use CableCARD service, you need to insert the CableCARD device (supplied by your cable provider) and activate the service.

- 🖉 Inserting the CableCARD incorrectly may result in permanent damage to the card and the TV.
- 🔎 The connection diagrams shown in the reverse side are recommendations only; other possible solutions may exist. Connections that include an AV receiver can often be complex, so check your AV receiver's
- instruction manual for additional details
- ▲ See the "Cables Required" chart that appears with the diagram to determine which cables you'll need. Depending on the components you plan to connect, you may need to purchase extra cables.